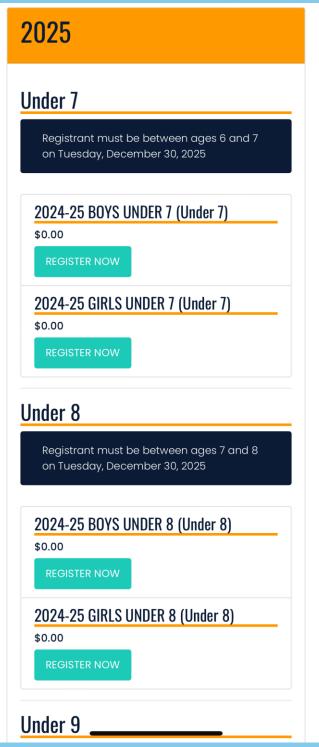

After clicking 'Available Participant Packages' you will see the options for your player or yourself.

Choose the appropriate age group and program you wish to register for (if registering more than one player you do each separately)

Also as the year goes on more 'packages' will be added for other programs – take time to carefully choose the right program to register your player.

You can scroll down to see all available packages open for registration.