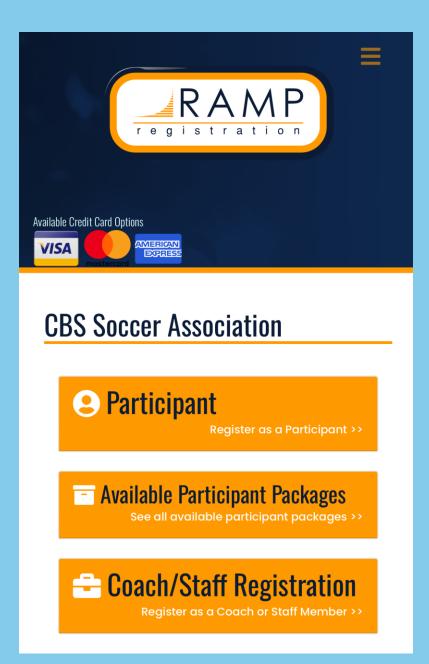

Once you have your account created or have logged in – you will see a screen that has options.

To register a player for a particular program and age group – click on 'Avaialable Participant Packages'.

This is where you will find the options available to your player or yourself.

After clicking 'Available Participant Packages' you will see the options for your player or yourself.

Choose the appropriate age group and program you wish to register for (if registering more than one player you do each separately)